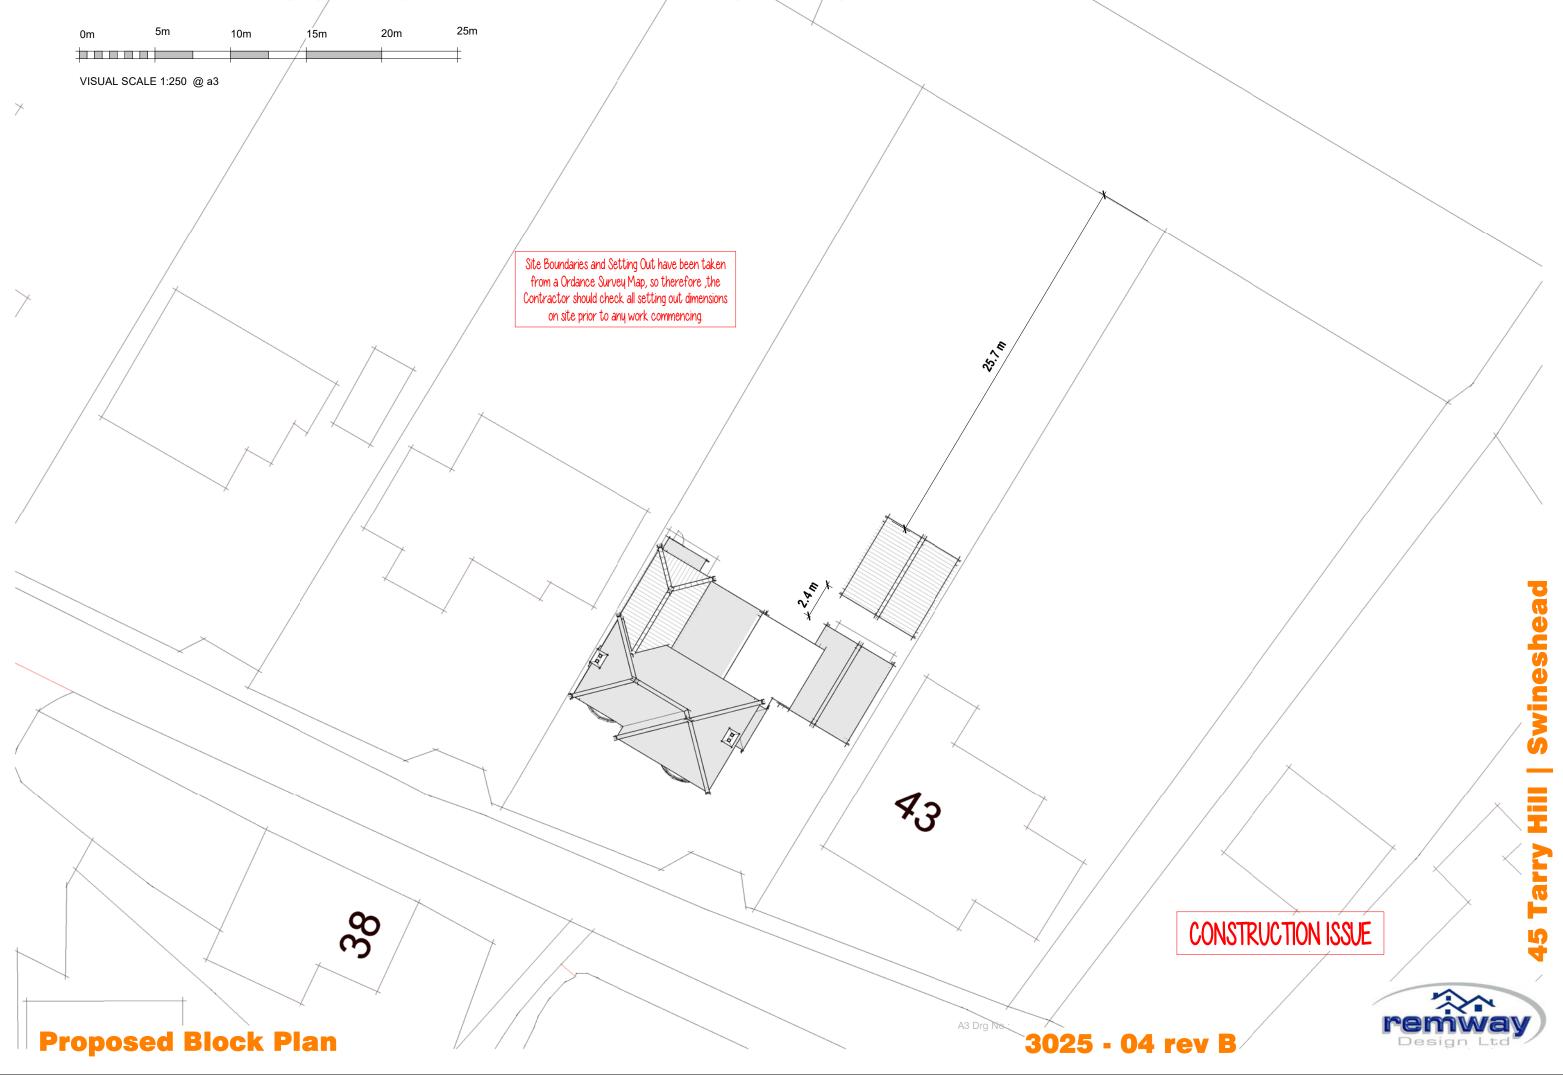

CONTRACTOR TO TAKE NOTE: All existing and proposed dimensions are to be checked on site and any discrepancies to be notified immediately. Commencement of works on site will be deemed as all dimensions have been checked. Due to areas of the structure being covered, unexposed or otherwise-inaccessible the existing / proposed dimensions / notes / specifications of existing materials are subject to confirmation of site when it is feasible to expose the relevant areas of construction. All materials schedules are given in good faith and for pricing purposes only. It is the responsibility for the accuracy of these materials schedules.